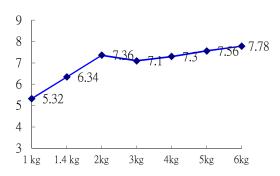

# **AF362AM Electronic Faucet**



Faucet with below deck mechanical mixing valve

### Flow (L/min)



### Spec. & Features

- ♦ Infrared Sensor : Automatic Operation
- ◆ Stable performance, infrared sensor performs perfectly even in the sunlight or any light.
- ♦ Wire Connector : IP66 waterproof, high quality and safety.
- ◆ Chrome Plated Cast Brass
- ◆ Single Supply Faucet
- ♦ Liner Adapter : Input AC110V~AC220V 50/60 Hz. Output DC 6V
- ◆ Power Consumption: 0.3W (Idle), 5W (In use)
- ♦ Infrared Sensor Range : Adjustable 5cm~ 20cm (auto adjusted)
- ♦ Shut-off Delay Time: 1sec
- ♦ Time out Setting: 60sec
- ◆ 2.2GPM/8.3LPM Laminar Flow Spray Head
- ◆ Faucet with below deck mechanical mixing valve
- ◆ Include Filter: it filters out articles in water hence reducing maintenance cost; easy to take out and clean
- ◆ Operating Water Pressure: 10 to 100 PSI
- ◆ Water Supply Connection: PF 1/2
- ♦