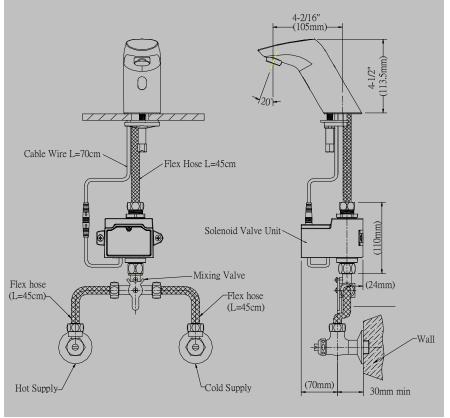

# **AF362AM Electronic Faucet**

Faucet with below deck mechanical mixing valve

### Spec. & Features

- ♦ Infrared Sensor : Automatic Operation
- ◆ Stable performance, infrared sensor performs perfectly even in the sunlight or any light.
- ♦ Wire Connector : IP66 waterproof, high quality and safety.
- ◆ Chrome Plated Cast Brass
- ◆ Single Supply Faucet
- ♦ Liner Adapter : Input AC110V~AC220V 50/60 Hz. Output DC 6V
- ◆ Power Consumption: 0.3W (Idle), 5W (In use)
- ♦ Infrared Sensor Range : Adjustable 5cm~ 20cm (auto adjusted)
- ♦ Shut-off Delay Time: 1sec
- ♦ Time out Setting: 60sec
- ◆ 2.2GPM/8.3LPM Laminar Flow Spray Head
- ◆ Faucet with below deck mechanical mixing valve
- ◆ Include Filter: it filters out articles in water hence reducing maintenance cost; easy to take out and clean
- ◆ Operating Water Pressure: 10 to 100 PSI
- ◆ Water Supply Connection: PF 1/2
- ♦ Mounted on a Single-Hole Lavatory or Deck (28Φ~35Φ)
- lacktriangle Applicable Water Temperature : 39°F~150°F (4°C ~ 65°C)
- ♦ Easy to Install and Maintain
- ♦ Warranty : 2 years