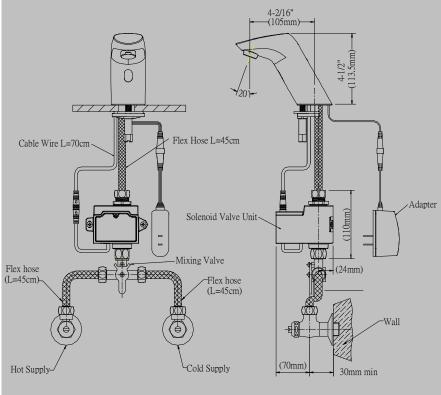

### Spec. & Features

- ♦ Infrared Sensor : Automatic Operation
- ◆ Stable performance, infrared sensor performs perfectly even in the sunlight or any light.
- ♦ Wire Connector : IP66 waterproof, high quality and safety.
- ◆ Chrome Plated Cast Brass
- ◆ Single Supply Faucet
- ♦ Liner Adapter : Input AC110V~AC220V 50/60 Hz. Output DC 6V
- ◆ Power Consumption: 0.3W (Idle), 5W (In use)
- ♦ Infrared Sensor Range : Adjustable 5cm~ 20cm (auto adjusted)
- ♦ Shut-off Delay Time: 1sec
- ♦ Time out Setting: 60sec
- ◆ 2.2GPM/8.3LPM Laminar Flow Spray Head
- ◆ Faucet with below deck mechanical mixing valve
- ◆ Include Filter: it filters out articles in water hence reducing maintenance cost; easy to take out and clean
- ◆ Operating Water Pressure: 10 to 100 PSI
- ◆ Water Supply Connection: PF 1/2
- ♦ Mounted on a Single-Hole Lavatory or Deck (28Φ~35Φ)
- lacktriangle Applicable Water Temperature : 39°F~150°F (4°C ~ 65°C)
- ♦ Easy to Install and Maintain
- ♦ Warranty : 2 years

# Spec. & Features

- ♦ Infrared Sensor : Automatic Operation
- ◆ Stable performance, infrared sensor performs perfectly even in the sunlight or any light.
- ♦ Wire Connector : IP66 waterproof, high quality and safety.
- ◆ Chrome Plated Cast Brass
- ◆ Battery Power : Size AA Alkaline Battery \* 4pcs
- ♦ Battery Life: 3 Years (Based on 3000 cycles per month)
- ♦ Infrared Sensor Range : Adjustable 5cm~ 20cm (auto adjusted)
- ◆ Shut-off Delay Time: 1sec
- ◆ Time out Setting: 60sec
- ◆ Low Battery Indicator Light (LED)
- ♦ 2.2GPM/8.3LPM Laminar Flow Spray Head
- ◆ Faucet with below deck mechanical mixing valve
- ◆ Include Filter: it filters out articles in water hence reducing maintenance cost; easy to take out and clean
- ♦ Operating Water Pressure : 10 to 100 PSI
- ♦ Water Supply Connection : PF 1/2
- ♦ Mounted on a Single-Hole Lavatory or Deck (28Φ~35Φ)
- ♦ Applicable Water Temperature :  $39^{\circ}F \sim 150^{\circ}F$  ( $4^{\circ}C \sim 65^{\circ}C$ )
- ◆ Easy to Install and Maintain
- ♦ Warranty : 2 years