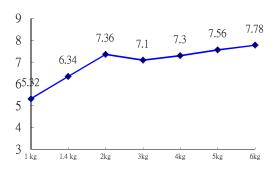

Adapter : Input AC110V~AC220V 50/60 Hz. Output DC 6V
- ◆ Power Consumption: 0.3W (Idle), 5W (In use)
- ♦ Infrared Sensor Range : Adjustable 5cm~ 20cm (auto adjusted)
- ♦ Shut-off Delay Time: 1sec
- ♦ Time out Setting: 60sec
- ◆ 2.2GPM/8.3LPM Laminar Flow Spray Head
- ◆ Faucet with below deck mechanical mixing valve
- ◆ Include Filter: it filters out articles in water hence reducing maintenance cost; easy to take out and clean
- ◆ Operating Water Pressure: 10 to 100 PSI
- ◆ Water Supply Connection: PF 1/2
- ♦ Mounted on a Single-Hole Lavatory or Deck (28Φ~35Φ)
- lacktriangle Applicable Water Temperature : 39°F~150°F (4°C ~ 65°C)
- ♦ Easy to Install and Maintain
- ♦ Warranty : 2 years





# **AF362DM Electronic Faucet**



Faucet with below deck mechanical mixing valve

#### Flow (L/min)



# Spec. & Features

- ♦ Infrared Sensor : Automatic Operation
- ◆ Stable performance, infrared sensor performs perfectly even in the sunlight or any light.
- ♦ Wire Connector : IP66 waterproof, high quality and safety.
- ◆ Chrome Plated Cast Brass
- ◆ Battery Power : Size AA Alkaline Battery \* 4pcs
- ♦ Battery Life: 3 Years (Based on 3000 cycles per month)
- ♦ Infrared Sensor Range : Adjustable 5cm~ 20cm (auto adjusted)
- ◆ Shut-off Delay Time: 1sec
- ◆ Time out Setting: 60sec
- ◆ Low Battery Indicator Light (LED)
- ♦ 2.2GPM/8.3LPM Laminar Flow Spray Head
- ◆ Faucet with below deck mechanical mixing valve
- ◆ Include Filter: it filters out articles in water hence reducing maintenance cost; easy to take out and clean
- ♦ Operating Water Pressure : 10 to 100 PSI
- ♦ Water Supply Connectio