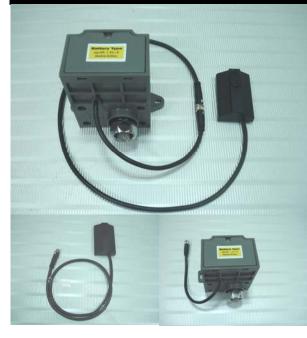

## Electronic Faucet Kit (362DC-AA)

362DC-B2 Sensor Unit 362DC-A1 Solenoid Valve

- Spec. & Features
- ♦ Infrared Sensor for Automatic Operation
- Stable performance, infrared sensor performs perfectly even in the sunlight or any light.
- ♦ Waterproof, Hight quality and safety.
- Battery Power : Size AA Alkaline Battery \* 4pcs
- Battery Life 3 Years (Based on 3000 cycles per month)
- Power Consumption : 3W (Maximum)
- ◆ Infrared Sensor Range Adjustable : 5cm to 20cm auto adjustment
- Shut-off Delay Time: 1second
- Time out Setting: 60seconds
- Low Battery Indicator Light (LED)
- ◆ Include Packing Filter
- Operating Water Pressure : 10 to 100 PSI
- ♦ Water Supply Connection: PF 1/2
- Pressure Stand : 500PSI , 1 minute
- ♦ Applicable Water Temperature:  $4^{\circ}C \sim 85^{\circ}C$  (no icing up)
- Mechanic Life : 500000 Cycles
- Waterproof Connector : IP66
- ♦ Warranty : 2 year