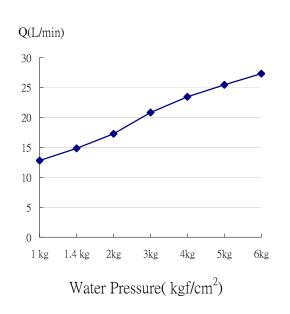

## Electronic Faucet Kit (362DC-AA)

362DC-B2 Sensor Unit 362DC-A1 Solenoid Valve

- Spec. & Features
- ♦ Infrared Sensor for Automatic Operation
- Stable performance, infrared sensor performs perfectly even in the sunlight or any light.
- ♦ Waterproof, Hight quality and safety.
- Battery Power : Size AA Alkaline Battery \* 4pcs
- Battery Life 3 Years (Based on 3000 cycles per month)
- Power Consumption : 3W (Maximum)
- ◆ Infrared Sensor Range Adjustable : 5cm to 20cm auto adjustment
- Shut-off Delay Time: 1second
- Time out Setting: 60seconds
- Low Battery Indicator Light (LED)
- ◆ Include Packing Filter
- Operating Water Pressure : 10 to 100 PSI
- ♦ Water Supply Connection: PF 1/2
- Pressure Stand : 500PSI , 1 minute
- ♦ Applicable Water Temperature:  $4^{\circ}C \sim 85^{\circ}C$  (no icing up)
- Mechanic Life : 500000 Cycles
- Waterproof Connector : IP66
- ♦ Warranty : 2 year