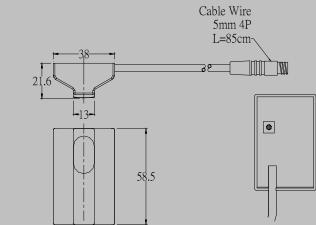

## Electronic Faucet Kit (362DC-AA)

362DC-B2 Sensor Unit 362DC-A1 Solenoid Valve

- Spec. & Features
- ♦ Infrared Sensor for Automatic Operation
- Stable performance, infrared sensor performs perfectly even in the sunlight or any light.
- ♦ Waterproof, Hight quality and safety.
- Battery Power : Size AA Alkaline Battery \* 4pcs
- Battery Life 3 Years (Based on 3000 cycles per month)
- Power Consumption : 3W (Maximum)
- ◆ Infrared Sensor Range Adjustable : 5cm to 20cm auto adjustment
- Shut-off Delay Time: 1second
- Time out Setting: 60seconds
- Low Battery Indicator Light (LED)
- ◆ Include Packing Filter
- Operating Water Pressure : 10 to 100 PSI
- ♦ Water Supply Connection: PF 1/2
- Pressure Stand : 500PSI , 1 minute
- ♦ Applicable Water Temperature:  $4^{\circ}C \sim 85^{\circ}C$  (no icing up)
- Mechanic Life : 500000 Cycles
- Waterproof Connector : IP66
- ♦ Warranty : 2 year