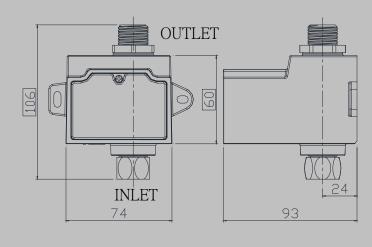

## Electronic Faucet Kit (362DC-AA)

362DC-B2 Sensor Unit 362DC-A1 Solenoid Valve

- Spec. & Features
- ♦ Infrared Sensor for Automatic Operation
- Stable performance, infrared sensor performs perfectly even in the sunlight or any light.
- ♦ Waterproof, Hight quality and safety.
- Battery Power : Size AA Alkaline Battery \* 4pcs
- Battery Life 3 Years (Based on 3000 cycles per month)
- Power Consumption : 3W (Maximum)
- ◆ Infrared Sensor Range Adjustable : 5cm to 20cm auto adjustment
- Shut-off Delay Time: 1second
- Time out Setting: 60seconds
- Low Battery Indicator Light (LED)
- ◆ Include Packing Filter
- Operating Water Pressure : 10 to 100 PSI
- ♦ Water Supply Connection: PF 1/2
- Pressure Stand : 500PSI , 1 minute
- ♦ Applicable Water Temperature:  $4^{\circ}C \sim 85^{\circ}C$  (no icing up)
- Mechanic Life : 500000 Cycles
- Waterproof Connector : IP66
- ♦ Warranty : 2 year