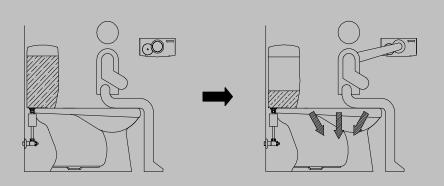

◆ Warranty : 1 year

. When the user's hand approach the detection zone, the sensor sends a signal to activate the solenoid valve which lifts the flapper and flushes the toilet.