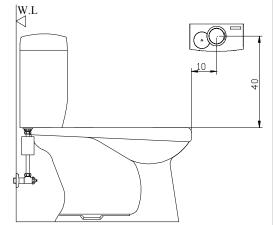

## **CF107 Tank Type Closet Flusher**

◆ Designed without using any electronic parts inside the tank.
It also means less problems and a longer life for every Smart Toilet.

Spec. & Features

Can be used both for commercial and residential restrooms.

◆ Flush Time : Adjustable (1.2.3.4.5.6.7.8Sec)

♦ Flush Delaying Time: 2 sec

◆ Flush Volume: 6 ~ 9 liter (adjustable)

◆ Operating Water Pressure: 10 to 100 PSI

◆ Easy to Install and Maintain

♦ Mechanical Life: Over 500,000 flushes