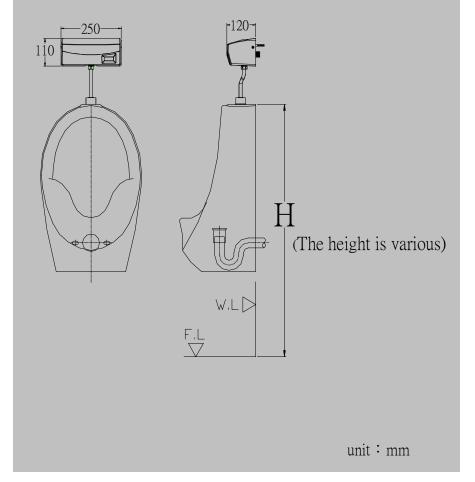

## FlushT@ch

| UF508DC<br>Wall Mounted Urinal Flusher | Spec. & Features                                                               |
|----------------------------------------|--------------------------------------------------------------------------------|
|                                        | Infrared Sensor : Automatic Operation                                          |
|                                        | $\blacklozenge$ Stable performance, infrared sensor performs perfectly even in |
|                                        | the sunlight or any light.                                                     |
|                                        | ♦ Infrared Sensor Range : Adjustable 30cm ~ 70cm                               |
|                                        | ♦ Battery Power: DC6V (AAX4)                                                   |
|                                        | $\blacklozenge$ Battery Life : 3 Years (Based on 3000 cycles per month)        |
|                                        | ♦ Low Battery Indicator Light                                                  |
|                                        | Two Step Automatic Wash to Keep Urinal clean                                   |
|                                        | ♦ Pre Flush Time : 1 Second                                                    |
|                                        | ◆ Main Flush Time Adjustment Settings : 2.4.6.8.10.12.14.16 Sec                |
|                                        | ♦ 3 Second Arming Delay                                                        |
|                                        | ♦ PF 1/2" Control Stop Valve                                                   |
|                                        | ♦ 1/2" Outlet Tube                                                             |
|                                        | $\blacklozenge$ Spud Coupling and Flange for 1/2" Top Spud                     |
|                                        | $\blacklozenge$ Operating Water Pressure : 10 to 100 PSI                       |
|                                        | ◆ Easy to Install and Maintain                                                 |
|                                        | Outline Dimension : 11(L)*25(W)*12(D)cm                                        |
|                                        | ♦ Warranty : 1 year                                                            |
|                                        |                                                                                |