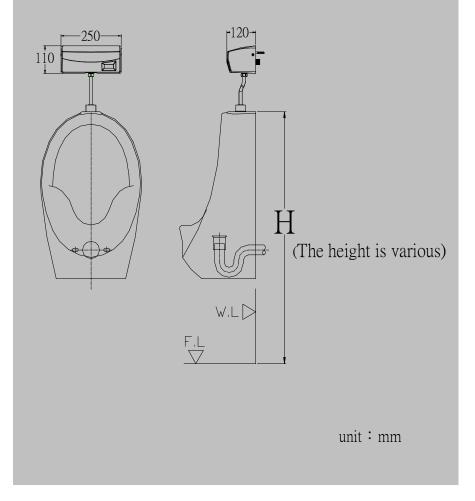

## FlushT@ch

| UF508AC<br>Wall Mounted Urinal Flusher | Spec. & Features                                                               |
|----------------------------------------|--------------------------------------------------------------------------------|
|                                        | Infrared Sensor : Automatic Operation                                          |
|                                        | $\blacklozenge$ Stable performance, infrared sensor performs perfectly even in |
|                                        | the sunlight or any light.                                                     |
|                                        | ♦ Infrared Sensor Range : Adjustable 30cm ~ 70cm                               |
|                                        | Power Source : AC110V or AC220V                                                |
|                                        | Power Consumption : 0.3W (Idle), 6W (In use)                                   |
|                                        | Two Step Automatic Wash to Keep Urinal clean                                   |
|                                        | Pre Flush Time : 1 Second                                                      |
|                                        | ◆ Main Flush Time Adjustment Settings : 2.4.6.8.10.12.14.16 Sec                |
|                                        | ♦ 3 Second Arming Delay                                                        |
|                                        | ♦ PF 1/2" Control Stop Valve                                                   |
|                                        | ♦ 1/2" Outlet Tube                                                             |
|                                        | • Spud Coupling and Flange for $1/2$ " Top Spud                                |
|                                        | Operating Water Pressure : 10 to 100 PSI                                       |

- ♦ Easy to Install and Maintain
- ♦ Outline Dimension : 11(L)\*25(W)\*12(D)cm
- ♦ Warranty : 1 year