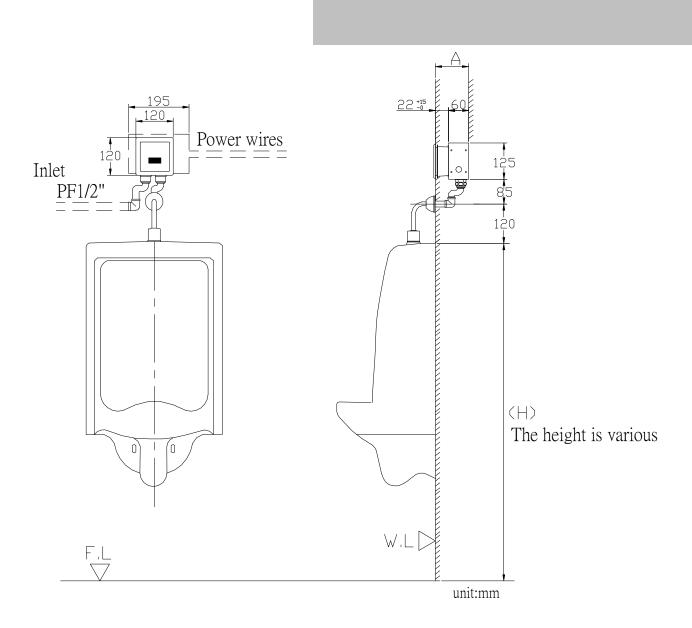

## UF515AC Concealed Type Urinal Flusher

## Spec. & Features

- ◆ Infrared Sensor For Automatic Operation
- ◆ Chrome Plated Brass Casting
- ◆ Power Source: AC110V or AC220V
- ♦ Infrared Sensor Range Adjustable :30cm to 70cm
- ♦ Flush Time Adjustment Setting: 2.4.6.8.10.12.14.16Sec
- ♦ 3 Second Arming Delay
- ♦ 1/2" Control Stop Valve
- ◆ Operating Water Pressure: 15 to 100 PSI
- ♦ Outline Dimension: 120mm\*120mm
- ◆ Easy to Install and Maintain
- ◆ Thin design, thickness of the wall can be installed 10 cm above
- ◆ Solenoid valve is designed to prevent clogging.
- ◆ Quiet operation No Water Hammer
- ◆ Mechanically operates over 500,000 flushes
- ♦ Warranty : 1 year