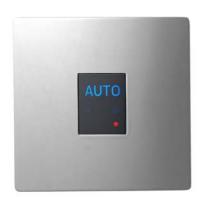

## **UF535AC Concealed Type Urinal Flusher**

UF535AC-SG Silvery

UF535AC-BG Black

## Spec. & Features

- ◆ Infrared Sensor For Automatic Operation
- ◆ Glass panels(silver color or black color)
- ◆ Power Source: AC110V or AC220V
- ◆ Infrared Sensor Range Adjustable :30cm to 70cm
- ♦ Flush Time Adjustment Setting: 2.4.6.8.10.12.14.16Sec
- ♦ 3 Second Arming Delay
- ♦ 1/2" Control Stop Valve
- ◆ Operating Water Pressure: 15 to 100 PSI
- ♦ Outline Dimension: 120mm\*120mm
- ◆ Easy to Install and Maintain
- ♦ Thin design, thickness of the wall can be installed 10 cm above
- ◆ Solenoid valve is designed to prevent clogging.
- ◆ Quiet operation No Water Hammer
- ◆ Mechanically operates over 500,000 flushes
- ♦ Warranty : 1 year