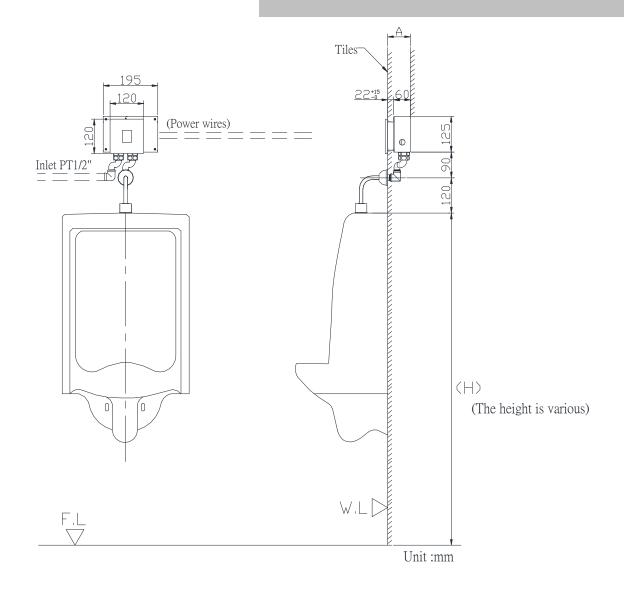

## Spec. & Features

- ◆ Infrared Sensor For Automatic Operation
- ◆ Glass panels(silver color or black color)
- ◆ Power Source: AC110V or AC220V
- ◆ Infrared Sensor Range Adjustable :30cm to 70cm
- ♦ Flush Time Adjustment Setting: 2.4.6.8.10.12.14.16Sec
- ♦ 3 Second Arming Delay
- ♦ 1/2" Control Stop Valve
- ◆ Operating Water Pressure: 15 to 100 PSI
- ♦ Outline Dimension: 120mm\*120mm
- ◆ Easy to Install and Maintain
- ♦ Thin design, thickness of the wall can be installed 10 cm above
- ◆ Solenoid valve is designed to prevent clogging.
- ◆ Quiet operation No Water Hammer
- ◆ Mechanically operates over 500,000 flushes
- ♦ Warranty : 1 year